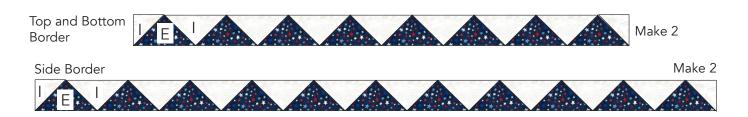

#### **PATCHWORK BORDER**

- **13.** Sew together (8) **E** 7-1/4" triangles alternating with (7) **I** 7-1/4" triangles. Sew (1) **I** 3-7/8" triangle to each end of triangles to make top and bottom borders. Border should measure 3-1/2" x 48-1/2" including seam allowance. Make 2.
- **14.** Sew together (11) **E** 7-1/4" triangles alternating with (10) **I** 7-1/4" triangles. Sew (1) **I** 3-7/8" triangle to each end of triangles to make side borders. Border should measure 3-1/2" x 66-1/2" including seam allowance. Make 2.