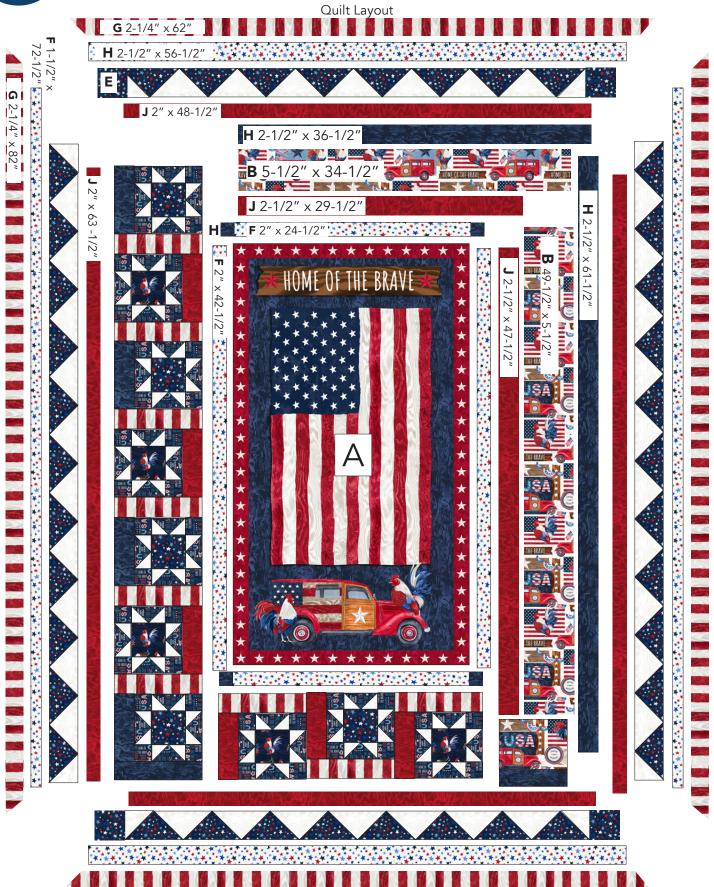

### QUILT ASSEMBLY For following steps refer to Quilt Diagram on page 6

- **15.** Sew (1)  $\mathbf{F}$  2" x 42-1/2" border strip to each side of  $\mathbf{A}$  24-1/2" x 42-1/2" rectangle. Sew (2)  $\mathbf{H}$  2" squares to ends of (2)  $\mathbf{F}$  2" x 24-1/2" border strips. Sew to top and bottom of quilt.
- **16.** Sew (1) **J** 2-1/2" x 47-1/2" border strip to right side of quilt ending stitching about 6" from the bottom. Sew (1) **J** 2-1/2" x 29-1/2" border strip to top of quilt.
- **17.** Sew (1) **B** 49-1/2" x 5-1/2" LOF border strip to right side of quilt. Sew (1) **B** 5-1/2" x 34-1/2" strip to top edge of quilt. Sew the lower right corner unit from step 12 to the bottom of the **J/B** side border.
- **18.** Sew (1)  $\mathbf{H}$  2-1/2" x 61-1/2" border strip to right side of quilt. Sew (1)  $\mathbf{H}$  2-1/2" x 36-1/2" border strip to top edge of quilt.
- **19.** Sew together (3) block 1 alternating with (3) block 2. Sew block 3 to bottom to make left border. Sew together (2) block 4 alternating with (1) block 5 to make bottom border. Sew bottom border to bottom of **F** border. Sew left border to quilt. Finish remaining seam between right border and block 4.
- **20.** Sew (1)  $\mathbf{J}$  2" x 63-1/2" border strip to each side of quilt. Sew (2)  $\mathbf{J}$  2" x 48-1/2" border strips to top and bottom of quilt.
- **21.** Sew (1) side patchwork border to each side of quilt. Sew (2) **E** 3-1/2" squares to ends of (2) top and bottom patchwork borders. Sew to top and bottom of quilt.

### QUILT ASSEMBLY CONT. For following steps refer to Quilt Diagram on page 6

**22.** Sew (1) **F** 1-1/2"  $\times$  72-1/2" border strip to each side of quilt. Sew (2) **F** 2-1/2"  $\times$  56-1/2" border strips to top and bottom of quilt.

**23.** Sew (1) **G** 2-1/4" x 82" border strip to each side of quilt, beginning and ending stitching 1/4" from edges of quilt center. Sew (1) **G** 2-1/4" x 62" border strip to top and bottom of quilt, beginning and ending stitching 1/4" from edges of quilt center. Miter each corner, trim seam allowance to 1/4", and press open.