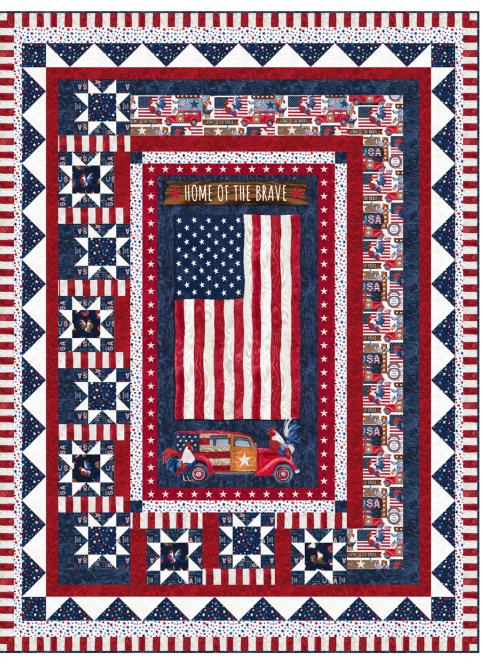

# Thank You for Your Service

designed by Marsha Evans Moore featuring Free Range fabric collection by Jean Plout  $SIZE: 60" \times 80"$ 

THIS IS A DIGITAL REPRESENTATION OF THE QUILT TOP, FABRIC MAY VARY.

### QUILT ASSEMBLY For following steps refer to Quilt Diagram on page 6

- **15.** Sew (1)  $\mathbf{F}$  2" x 42-1/2" border strip to each side of  $\mathbf{A}$  24-1/2" x 42-1/2" rectangle. Sew (2)  $\mathbf{H}$  2" squares to ends of (2)  $\mathbf{F}$  2" x 24-1/2" border strips. Sew to top and bottom of quilt.
- **16.** Sew (1) **J** 2-1/2" x 47-1/2" border strip to right side of quilt ending stitching about 6" from the bottom. Sew (1) **J** 2-1/2" x 29-1/2" border strip to top of quilt.
- **17.** Sew (1) **B** 49-1/2" x 5-1/2" LOF border strip to right side of quilt. Sew (1) **B** 5-1/2" x 34-1/2" strip to top edge of quilt. Sew the lower right corner unit from step 12 to the bottom of the **J/B** side border.
- **18.** Sew (1)  $\mathbf{H}$  2-1/2" x 61-1/2" border strip to right side of quilt. Sew (1)  $\mathbf{H}$  2-1/2" x 36-1/2" border strip to top edge of quilt.
- **19.** Sew together (3) block 1 alternating with (3) block 2. Sew block 3 to bottom to make left border. Sew together (2) block 4 alternating with (1) block 5 to make bottom border. Sew bottom border to bottom of **F** border. Sew left border to quilt. Finish remaining seam between right border and block 4.
- **20.** Sew (1)  $\mathbf{J}$  2" x 63-1/2" border strip to each side of quilt. Sew (2)  $\mathbf{J}$  2" x 48-1/2" border strips to top and bottom of quilt.
- **21.** Sew (1) side patchwork border to each side of quilt. Sew (2) **E** 3-1/2" squares to ends of (2) top and bottom patchwork borders. Sew to top and bottom of quilt.

### QUILT ASSEMBLY CONT. For following steps refer to Quilt Diagram on page 6

**22.** Sew (1) **F** 1-1/2"  $\times$  72-1/2" border strip to each side of quilt. Sew (2) **F** 2-1/2"  $\times$  56-1/2" border strips to top and bottom of quilt.

**23.** Sew (1) **G** 2-1/4" x 82" border strip to each side of quilt, beginning and ending stitching 1/4" from edges of quilt center. Sew (1) **G** 2-1/4" x 62" border strip to top and bottom of quilt, beginning and ending stitching 1/4" from edges of quilt center. Miter each corner, trim seam allowance to 1/4", and press open.

**FINISHING:** Layer quilt top, batting and backing together to form quilt sandwich. Baste and quilt as desired. Bind using **H** 2-1/4" strips.